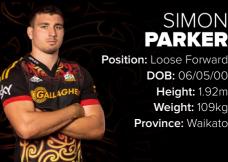

### SAM MCNAMARA

Position: Loose Forward DOB: 11/03/98 Height: 1.90m Weight: 111kg Province: Northland

Position: Loose Forward DOB. 06/05/00 Height: 1.92m Weiaht: 109ka Province: Waikato

AGHER

.1